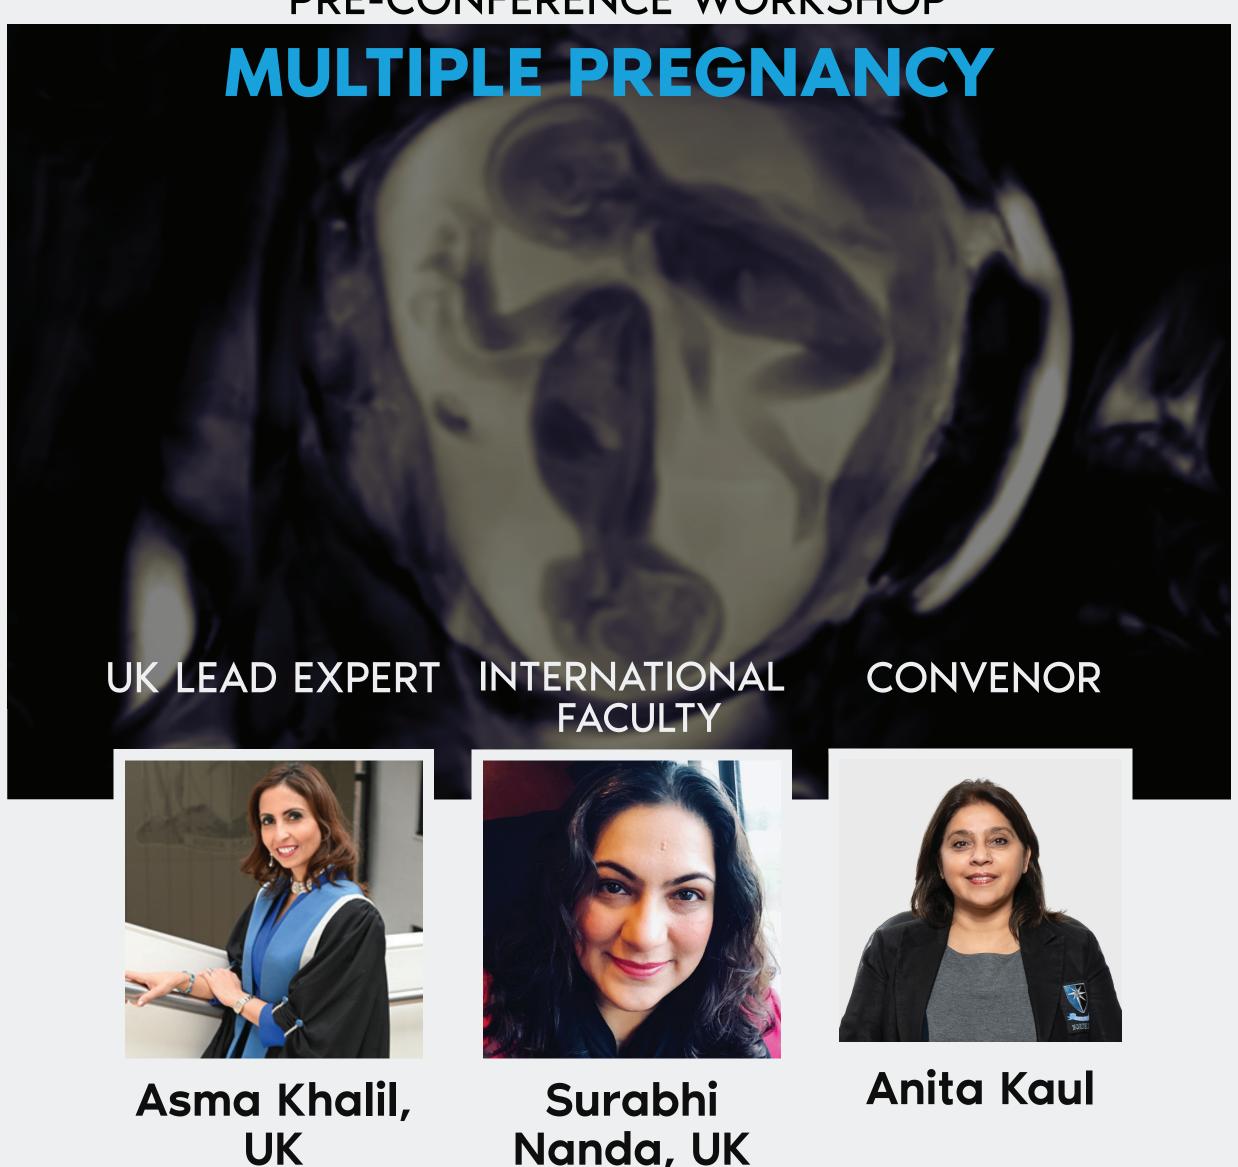

## PRE-CONFERENCE WORKSHOP

INTERNATIONAL FACULTY: Smriti Prasad, UK CO-CONVENORS: Sangeeta Gupta & Poonam Tara

### MULTIPLE PREGNANCY: MULTIPLE MIRACLES

Learn to Identify Potential Risks and Complications Associated With Multiple Pregnancies and Implement Effective Management Strategies.

| TIME              | PROGRAMME                                                                                  | SPEAKER                                       | SESSION EXPERTS -                                                              |
|-------------------|--------------------------------------------------------------------------------------------|-----------------------------------------------|--------------------------------------------------------------------------------|
| 1:30 PM - 1:35 PM | Welcome and Introduction                                                                   | Anita Kaul<br>Sangeeta Gupta &<br>Poonam Tara | Convenor<br>Co-Convenors                                                       |
| 1:35 PM - 2:00 PM | Prenatal Screening and Diagnosis of Aneuploidy in Twin Pregnancy                           | Smriti Prasad                                 | Vatsla Dadwal,<br>Rachna Gupta                                                 |
| 2:00 PM - 2:25 PM | Assessment of Fetal Growth and<br>Fetal Growth Restriction in Twins                        | Asma Khalil                                   | Sangeeta Gupta,<br>Chanchal                                                    |
| 2:25 PM - 2:50 PM | Maternal Complications in<br>Multifetal Pregnancies                                        | Surabhi Nanda                                 | Poonam Tara,<br>Suseela Vavilala                                               |
| 2:50 PM - 3:15 PM | Management of Preterm Birth in<br>Twin Pregnancies                                         | Asma Khalil                                   | Prathima Radhakrishnan,<br>Arvind Vaid                                         |
| 3:15 PM - 3:30 PM | COFFEE AND INFO                                                                            | RMAL DISCUSSIONS                              |                                                                                |
| 3:30 PM - 5:30 PM | Breakout Groups Discussion<br>(5 Groups – 20 Minutes Each)                                 |                                               |                                                                                |
| GROUP A:          | Interpretation of Reports of<br>Aneuploidy Screening and<br>Prenatal Testing               |                                               | Rachna Gupta, Smriti Prasad,<br>Jyoti Gupta, Manisha Kumar,<br>Vandana Chaddha |
| GROUP B:          | Ultrasound Diagnosed<br>Complications in<br>Twin Pregnancies                               |                                               | Surabhi Nanda, Chanchal,<br>Saloni Arora, Sumitra Bachani,<br>Nandita Dimri    |
| GROUP C:          | Interventions in<br>Monochorionic Twins                                                    |                                               | Prathima Radhakrishnan,<br>Asma Khalil, Vatsla Dadwal,<br>Akshatha Prabhu      |
| GROUP D:          | Managing Intrapartum Complications of Delivering Multip Pregnancies: Vaginal and C-section |                                               | V Paily, Sangeeta Gupta,<br>Poonam Tara, Zeenie Girn                           |
| GROUP E:          | Assessment of Perinatal<br>Mental Health                                                   |                                               | Uma Ram, Ekta Soni,<br>Madhu Ahuja,<br>Ratna Bhattacharya                      |
|                   | Research Studies in Twins and<br>Multiple Pregnancy                                        | Asma Khalil                                   | If time permits 10 mins                                                        |